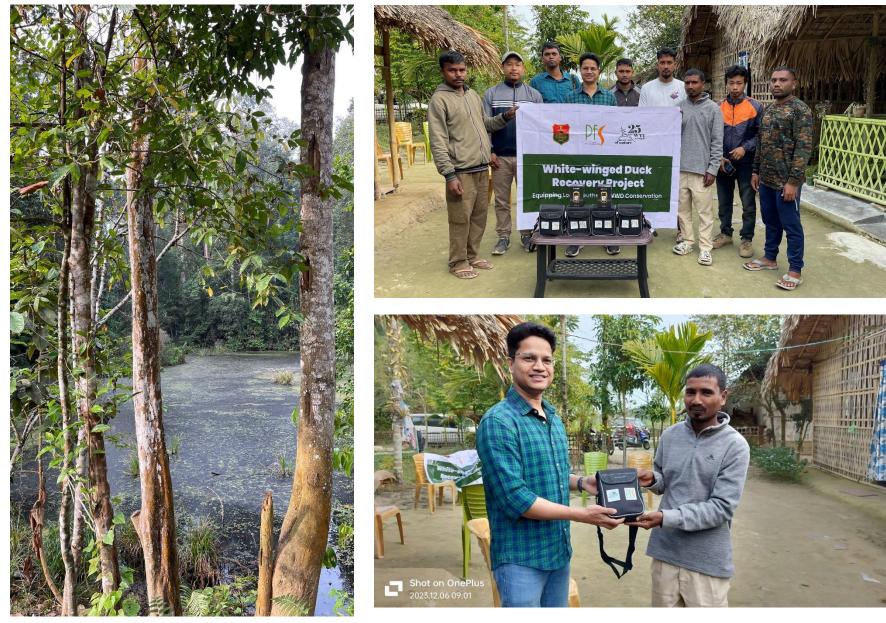

#### WTI – Conservation of White Winged Duck

Habitat of White Winged Duck

Distribution of Equipment to Local Volunteers