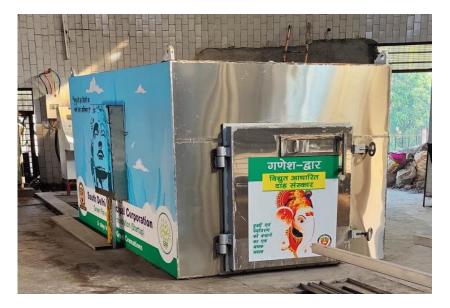

#### SDMC – Electric Crematorium

SOS Children's Village - Digitisation

Computer Room

With Director, Mother & Child

Child on a PC