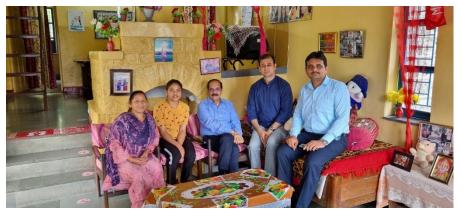

#### SDMC – Electric Crematorium

SOS Children's Village - Digitisation

Computer Room

With Director, Mother & Child

Child on a PC