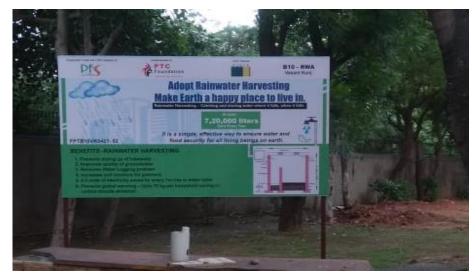

### **FORCE**– Rainwater Harvesting

Rain Garden

Rain Water Harvesting Structure- B 10 Vasant Kunj