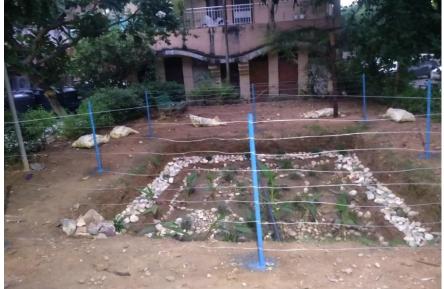

### **FORCE**– Rainwater Harvesting

Rain Garden

Rain Water Harvesting Structure- B 10 Vasant Kunj