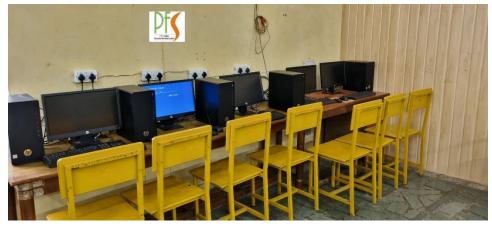

#### SDMC – Electric Crematorium

SOS Children's Village - Digitisation

Computer Room

With Director, Mother & Child

Child on a PC