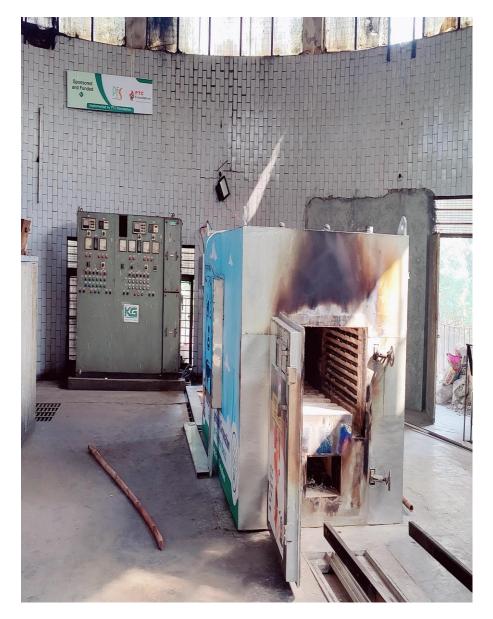

#### SDMC – Electric Crematorium

SOS Children's Village - Digitisation

Computer Room

With Director, Mother & Child

Child on a PC