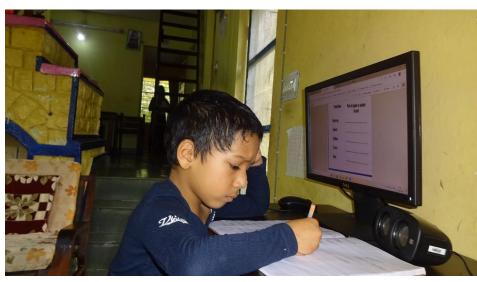

#### SDMC – Electric Crematorium

SOS Children's Village - Digitisation

Computer Room

With Director, Mother & Child

Child on a PC