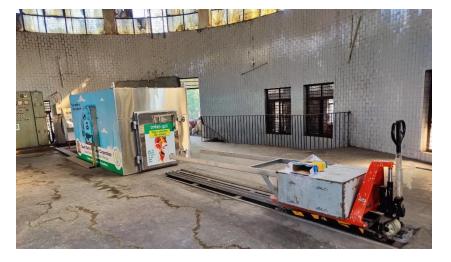

#### SDMC – Electric Crematorium

SOS Children's Village - Digitisation

Computer Room

With Director, Mother & Child

Child on a PC